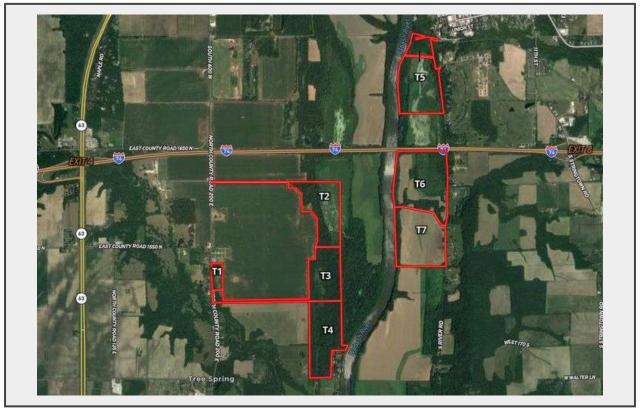

**Sale Name:** \*\*\*TEST\*\*\* 1,006 Acres offered in 13 tracts, Fountain and Vermillion County, IN, V1

LOT 5 - T5 +/-103.24 Acres

## Description

**T5**: +/- 103.24 Acres consisting of +/- 22.09 effective cropland acres, 75.1 NCCPI. +/- 81.15 wooded acres with areas of flooded timber.

.63 miles of Wabash River Frontage.

Part of section 2, and section 35, T20N-R9W Troy TWP. Fountain County, IN. PIN#'s: 23-06-35-220-001.001-016; 23-13-02-200-001.000-015; 23-06-35-400-001.000-015. Estimated real estate tax total = \$1,297.58 = \$12.57 per acre.